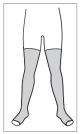

#### INSTRUCTIONS FOR PUTTING ON JOBST TIGHTS

- Start with the instructions for below knee garments.
   Continue working it up to the middle of your thigh about 5cm (2 inches) at a time.
- 2. Stand up. With both hands, grab a handful of fabric and pull it up to your waist.
- 3. Fit it snugly but comfortably over the groin area. Ensure that the stockings are distributed well.
- 4. Adjust your support so that it is snug at your mid section. This will keep the garment from sliding down. Pull the mid-section to its proper height.
- 5. Slip your hands, palm out, into the back and lift the fabric up and away from your skin. Let the fabric fall back to fit snugly over the buttocks.
- Make sure the garment is evenly distributed over the legs and mid section.