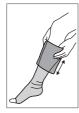

#### INSTRUCTIONS FOR PUTTING ON A BELOW KNEE JOBST GARMENT

- 1. Starting with the garment inside out, tuck the foot portion inside up to the heel and hold it with both hands, seams facing down.
- Stretch your garment as wide as possible and, in one motion, pull it onto your foot. Put the heel pocket over the back of the heel.
- 3. Take hold of the fabric just past your toes. Always grasp the garment at the sides, never at the seams. Pull it up over your foot past the ankle. The garment should now be right side out. Adjust it so that the heel is in place.
- 4. Adjust the toe area for comfort by pulling the garment toward your toes and releasing.
- 5. Now work it all the way to the knee, about 5cm (2 inches) at a time, smoothing the creases as you go up the leg. For below knee garments, the top band should reach within 2-3cm (1 inch) of the bend of your knee. Remember, pull on the sides, never at the top or the seams.
- 6. Make sure the garment is evenly distributed over the leg.