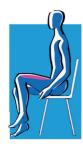

1. While sitting on a chair, raise the left leg slowly off the ground and then place back down.

Repeat for the right leg. Repeat for each leg 5 times.

2. Stand with legs wide apart. With body upright, bend left knee placing weight on this leg until the right leg is stretched.