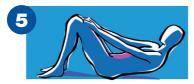

Repeat 5 times.

Lying on your back, raise legs one at a time then perform round 'cycling' movements in the air. Repeat 5 cycles and then rest.

Repeat 5 times.

You may find it useful to place a pillow on the floor to rest your legs as you lower them to the ground.