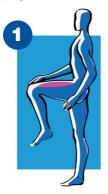

Repeat 5 times.

Lying on your back, raise legs one at a time then perform round 'cycling' movements in the air. Repeat 5 cycles and then rest.

Repeat 5 times.

You may find it useful to place a pillow on the floor to rest your legs as you lower them to the ground.