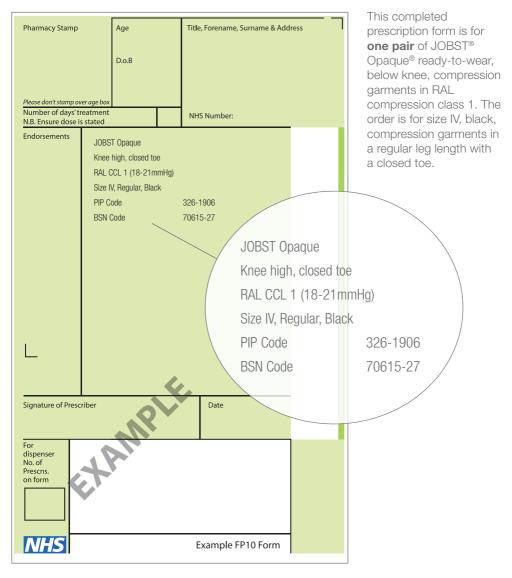

# HOW TO OBTAIN YOUR JOBST READY-TO-WEATON PRESCRIPTION (ALSO KNOWN AS OFF-TH

# JOBST OFFERS A RANGE OF READY-TO-WEAR, CIRCULAR-KNIT COMPRESSION GARMENTS FOR BOTH THE UPPER AND LOWER LIMB

These 'off-the-shelf' garments are available in a variety of styles and options. Your healthcare professional will have measured you for the compression garment and selected the most appropriate brand, style, colour and size for your needs.

Your healthcare professional will provide you with a prescription form for your compression garment.

The prescription form will list the brand name, style, compression class, order code and other details for your garment.