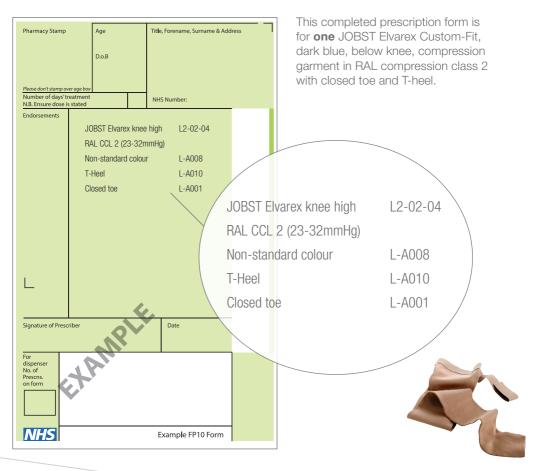

# HOW TO OBTAIN YOUR JOBST ELVAREX CUST ON PRESCRIPTION (ALSO KNOWN AS MADE-7

## YOUR HEALTHCARE PROFESSIONAL WILL PROVIDE YOU WITH A **PRESCRIPTION FORM** FOR YOUR COMPRESSION GARMENT.

This is a bespoke garment which is manufactured to your individual needs. As such, the compression garment is made-up of a basic style(s) and additional option(s) to provide the individually specified finished garment. The prescription form lists the applicable garment style(s) and option(s) for your particular garment.

As this is a 'made-to-measure' compression garment, you will have been measured for your garment by your healthcare professional unless this is a repeat order (see note below).

All your measurements will have been recorded on a JOBST Elvarex order form.