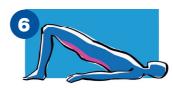

Lie on your back with your knees bent. Lift your buttocks up until thigh and back form a line. Hold for 5 seconds. Keep feet flat on the floor.

Repeat 10 times.

Sit up straight then lean back slightly supporting weight with hands and straighten legs. Bend your left ankle up towards you so that your toes are pointing to the ceiling. Then, bend your ankle down, pointing the toes to the floor.