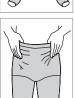

#### INSTRUCTIONS FOR PUTTING ON JOBST TIGHTS

- Start with the instructions for below knee garments.
   Continue working it up to the middle of your thigh about 5cm (2 inches) at a time.
- 2. Stand up. With both hands, grab a handful of fabric and pull it up to your waist.
- 3. Fit it snugly but comfortably over the groin area. Ensure that the stockings are distributed well.
- 4. Adjust your support so that it is snug at your mid section. This will keep the garment from sliding down. Pull the mid-section to its proper height.
- 5. Slip your hands, palm out, into the back and lift the fabric up and away from your skin. Let the fabric fall back to fit snugly over the buttocks.
- Make sure the garment is evenly distributed over the legs and mid section.