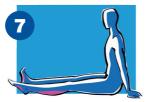

Relax and repeat for the right leg. Repeat 5 times.

Lie on your front with your forehead resting on your arms. Raise the left leg, bringing the heel towards the buttocks while keeping the thigh on the ground. Lower the leg back down.