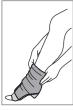

#### INSTRUCTIONS FOR PUTTING ON A BELOW KNEE JOBST GARMENT

- 1. Starting with the garment inside out, tuck the foot portion inside up to the heel and hold it with both hands, seams facing down.
- Stretch your garment as wide as possible and, in one motion, pull it onto your foot. Put the heel pocket over the back of the heel.
- 3. Take hold of the fabric just past your toes. Always grasp the garment at the sides, never at the seams. Pull it up over your foot past the ankle. The garment should now be right side out. Adjust it so that the heel is in place.
- 4. Adjust the toe area for comfort by pulling the garment toward your toes and releasing.
- 5. Now work it all the way to the knee, about 5cm (2 inches) at a time, smoothing the creases as you go up the leg. For below knee garments, the top band should reach within 2-3cm (1 inch) of the bend of your knee. Remember, pull on the sides, never at the top or the seams.
- 6. Make sure the garment is evenly distributed over the leg.