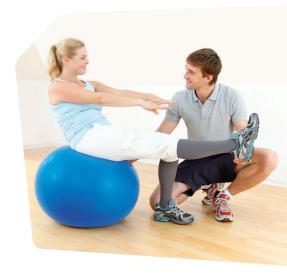

### **EXERCISE AND MOVEMENT**

Exercise and movement is an important element in the treatment of lymphoedema as it stimulates muscle pumps and increases lymph flow as well as improving muscular strength, cardiovascular function, psychological wellbeing and functional capacity<sup>1</sup>.

Exercise and movement may also assist in keeping your body weight at optimal levels, since weight gain can worsen pre existing lymphoedema. This can be in the form of many different types of exercises such as walking, swimming, cycling, low impact aerobics, yoga, pilates and gentle resistance exercise with weights.

The most important factor is to use the limb as normally as possible and keep moving! However, please ensure you exercise within your own limitations, build-up slowly to an exercise programme and avoid strenuous movement as this may cause the swelling to worsen. Speak to your healthcare professional about your exercise programme to ensure that it is suitable, especially if doing resistance exercises.