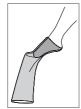

#### INSTRUCTIONS FOR PUTTING ON A JOBST ARMSLEEVE

- Starting with the garment inside out, slide your hand through the entire armsleeve, ease the armsleeve up your arm to the armpit. It may be helpful to brace your hand against a wall or hold onto a towel rail to pull the armsleeve into position.
  - JOBST Elvarex: When donning, keep the seam in line with your little finger. In the case of an integrated armsleeve / gauntlet or armsleeve / glove, keep the seam in line with your thumb. Stitching indicates where your elbow should be.
- 2. The compression armsleeve is in place when it is situated smoothly on the arm without any creases. Distribute the material evenly on the arm. In the case of a sleeve with a separate glove / gauntlet, the ends of the two garments must overlap.