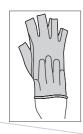

#### INSTRUCTIONS FOR PUTTING ON A JOBST GLOVE OR GAUNTLET

- 1. Slip your hand through the wrist of the glove / gauntlet. Then, for a glove, slide the finger sleeves over your fingers.
- Adjust the fingers by carefully pulling on the fabric until the glove fits snugly into the web spaces between the fingers.
   Be sure the fabric is smoothed out over the finger and hand.
- 3. Hold the hand up to the light. You should not be able to see light through the web space.