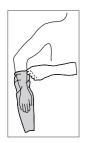

#### INSTRUCTIONS FOR PUTTING ON A JOBST ARMSLEEVE

- Starting with the garment inside out, slide your hand through the entire armsleeve, ease the armsleeve up your arm to the armpit. It may be helpful to brace your hand against a wall or hold onto a towel rail to pull the armsleeve into position.
  - JOBST Elvarex: When donning, keep the seam in line with your little finger. In the case of an integrated armsleeve / gauntlet or armsleeve / glove, keep the seam in line with your thumb. Stitching indicates where your elbow should be.
- 2. The compression armsleeve is in place when it is situated smoothly on the arm without any creases. Distribute the material evenly on the arm. In the case of a sleeve with a separate glove / gauntlet, the ends of the two garments must overlap.