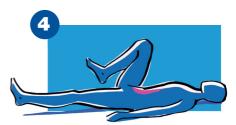

Repeat 5 times.

Lying on your back, bend your left hip and knee towards your chest. Relax your left leg down again. Ensure your back, head and right leg stay on the ground.

Repeat for your right leg.

Repeat 5 times.