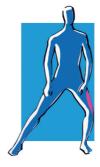

1. While sitting on a chair, raise the left leg slowly off the ground and then place back down.

Repeat for the right leg. Repeat for each leg 5 times.

2. Stand with legs wide apart. With body upright, bend left knee placing weight on this leg until the right leg is stretched.

Repeat for the right leg.

Repeat for each leg

5 times.

3. Standing with legs shoulder-width apart, bend into a half squat position with arms stretched to the back. Then come to a standing position, sweeping arms up above head.