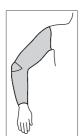

#### INSTRUCTIONS FOR PUTTING ON A JOBST ARMSLEEVE

- Starting with the garment inside out, slide your hand through the entire armsleeve, ease the armsleeve up your arm to the armpit. It may be helpful to brace your hand against a wall or hold onto a towel rail to pull the armsleeve into position.
  - JOBST Elvarex: When donning, keep the seam in line with your little finger. In the case of an integrated armsleeve / gauntlet or armsleeve / glove, keep the seam in line with your thumb. Stitching indicates where your elbow should be.
- 2. The compression armsleeve is in place when it is situated smoothly on the arm without any creases. Distribute the material evenly on the arm. In the case of a sleeve with a separate glove / gauntlet, the ends of the two garments must overlap.