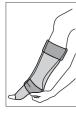

#### INSTRUCTIONS FOR PUTTING ON A BELOW KNEE JOBST GARMENT

- 1. Starting with the garment inside out, tuck the foot portion inside up to the heel and hold it with both hands, seams facing down.
- Stretch your garment as wide as possible and, in one motion, pull it onto your foot. Put the heel pocket over the back of the heel.
- 3. Take hold of the fabric just past your toes. Always grasp the garment at the sides, never at the seams. Pull it up over your foot past the ankle. The garment should now be right side out. Adjust it so that the heel is in place.
- 4. Adjust the toe area for comfort by pulling the garment toward your toes and releasing.
- 5. Now work it all the way to the knee, about 5cm (2 inches) at a time, smoothing the creases as you go up the leg. For below knee garments, the top band should reach within 2-3cm (1 inch) of the bend of your knee. Remember, pull on the sides, never at the top or the seams.
- 6. Make sure the garment is evenly distributed over the leg.