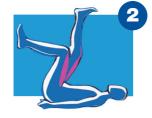

From a kneeling position on the floor, move forward and support yourself with your hands stretched. Then lift the left leg, straightening as the leg is lifted. The leg should be in a horizontal line with the body but no higher. Make sure your back is kept straight. Repeat for the right leg.

Repeat 5 times.

Lying on your back, bend your left hip and knee towards your chest. Relax your left leg down again. Ensure your back, head and right leg stay on the ground.

Repeat for your right leg.

Repeat 5 times.