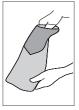

#### INSTRUCTIONS FOR PUTTING ON A JOBST ARMSLEEVE

- Starting with the garment inside out, slide your hand through the entire armsleeve, ease the armsleeve up your arm to the armpit. It may be helpful to brace your hand against a wall or hold onto a towel rail to pull the armsleeve into position.
  - JOBST Elvarex: When donning, keep the seam in line with your little finger. In the case of an integrated armsleeve / gauntlet or armsleeve / glove, keep the seam in line with your thumb. Stitching indicates where your elbow should be.
- 2. The compression armsleeve is in place when it is situated smoothly on the arm without any creases. Distribute the material evenly on the arm. In the case of a sleeve with a separate glove / gauntlet, the ends of the two garments must overlap.