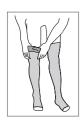

#### INSTRUCTIONS FOR PUTTING ON A THIGH HIGH JOBST GARMENT

- 1. Start with instructions for a below knee garment. Continue working the garment up about 5cm (2 inches) at a time.
- 2. Stretch it evenly and place the band smoothly in place. If it is uncomfortable behind the knee, ease it down slightly from the knee until the pressure feels more even.
- 3. Make sure the garment is evenly distributed over the leg.